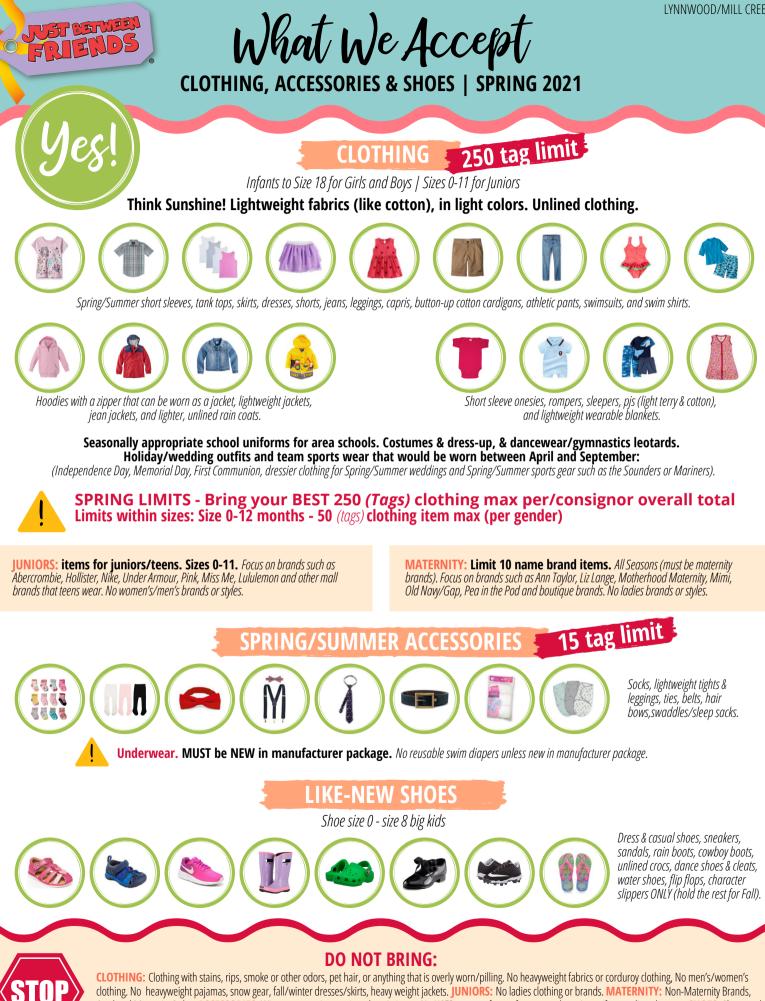

Outdated Maternity Styles. ACCESSORIES: Winter accessories or winter hats/mittens. No USED, or out of manufacturer package (even if unused) underwear. SHOES: Shoes and laces with dirt or scuffs, winter boots, lined Crocs.