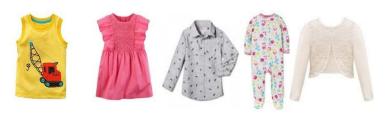

## Spring Event Clothing Rules

- Sizes Preemie through Juniors
- Maternity clothing, 20 hangers of maternity brands only
- 50 hangers of clothing size 0-9mos(combine outfits)
- 20 hangers of junior clothing(combine outfits)

YES

- \$3 minimum price for clothing(combine outfits)
- All Sleeveless, short sleeves, ¾ sleeves, lighter long sleeves
- Long sleeves button-down shirts for boys, spring/summer cardigans for girls, summer sweaters, zip up hoodies,
- Long sleeve onesies and sleepers size 24 mo and under (No fleece please)

- Shorts, skirts, capri's, summer dresses
- Spring/Summer Long Pants, lighter athletic wear

• LIKE-NEW Dress shoes, sandals, sneakers, rain boots, water shoes, dance shoes & cleats CLEAN!!

• Light weight jackets, lighter sweatshirts and long sleeves, summer accessories, belts, socks, tights, NEW underwear, Summer hats, swim suits