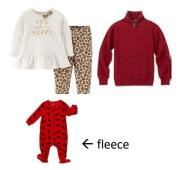

YES

- \$3 minimum price for clothing(combine outfits)
- All Sleeveless, short sleeves, ¾ sleeves, lighter long sleeves
- Long sleeves button-down shirts for boys, spring/summer cardigans for girls, summer sweaters, zip up hoodies,
- Long sleeve onesies and sleepers size 24 mo and under (No fleece please)

NO

- Outdated Clothing Styles
  - Men's/Women's Clothing
- Fall/Winter designs or fabrics
  - Fall/Winter coats/jackets
    - Heavy sweaters
- NO USED UNDERWEAR, ONLY

NEW IN PACKAGES

• Long sleeve dresses, heavy fabrics

• Heavy long pants like fleece, corduroy

• Winter boots/shoes and snow boots

• Winter accessories, hats, gloves

• YES All Holiday outfits & team sports wear that would be worn between April and September (Easter/Mother's Day/4<sup>th</sup> of July AND Spring/Summer Sports gear such a Cubs/White sox) • All costumes/dress-up, and dance wear/gymnastics leotards