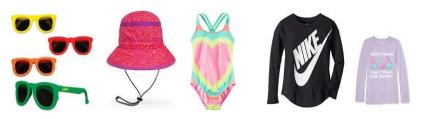

## Spring Event Clothing Rules

- Sizes Preemie through Juniors
- Maternity clothing, 20 hangers of maternity brands only
- 50 hangers of clothing size 0-9mos(combine outfits)
- 20 hangers of junior clothing(combine outfits)

YES

- \$3 minimum price for clothing(combine outfits)
- All Sleeveless, short sleeves, ¾ sleeves, lighter long sleeves
- Long sleeves button-down shirts for boys, spring/summer cardigans for girls, summer sweaters, zip up hoodies,
- Long sleeve onesies and sleepers size 24 mo and under (No fleece please)

- Shorts, skirts, capri's, summer dresses
- Spring/Summer Long Pants, lighter athletic wear

• LIKE-NEW Dress shoes, sandals, sneakers, rain boots, water shoes, dance shoes & cleats CLEAN!!

• Light weight jackets, lighter sweatshirts and long sleeves, summer accessories, belts, socks, tights, NEW underwear, Summer hats, swim suits

• Heavy long pants like fleece, corduroy

• Winter boots/shoes and snow boots

• Winter accessories, hats, gloves

• YES All Holiday outfits & team sports wear that would be worn between April and September (Easter/Mother's Day/4<sup>th</sup> of July AND Spring/Summer Sports gear such a Cubs/White sox) • All costumes/dress-up, and dance wear/gymnastics leotards