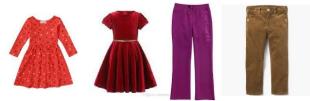

NO

- Outdated Clothing Styles
  - Men's/Women's Clothing
- Fall/Winter designs or fabrics
  - Fall/Winter coats/jackets
    - Heavy sweaters
- NO USED UNDERWEAR, ONLY

NEW IN PACKAGES

• Long sleeve dresses, heavy fabrics

• Heavy long pants like fleece, corduroy

• Winter boots/shoes and snow boots

• Winter accessories, hats, gloves

• YES All Holiday outfits & team sports wear that would be worn between April and September (Easter/Mother's Day/4<sup>th</sup> of July AND Spring/Summer Sports gear such a Cubs/White sox) • All costumes/dress-up, and dance wear/gymnastics leotards