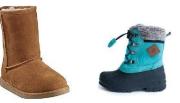

• Heavy long pants like fleece, corduroy

• Winter boots/shoes and snow boots

• Winter accessories, hats, gloves

• YES All Holiday outfits & team sports wear that would be worn between April and September (Easter/Mother's Day/4<sup>th</sup> of July AND Spring/Summer Sports gear such a Cubs/White sox) • All costumes/dress-up, and dance wear/gymnastics leotards