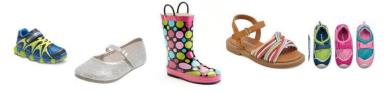

- Shorts, skirts, capri's, summer dresses
- Spring/Summer Long Pants, lighter athletic wear

• LIKE-NEW Dress shoes, sandals, sneakers, rain boots, water shoes, dance shoes & cleats CLEAN!!

• Light weight jackets, lighter sweatshirts and long sleeves, summer accessories, belts, socks, tights, NEW underwear, Summer hats, swim suits

• Heavy long pants like fleece, corduroy

• Winter boots/shoes and snow boots

• Winter accessories, hats, gloves

• YES All Holiday outfits & team sports wear that would be worn between April and September (Easter/Mother's Day/4<sup>th</sup> of July AND Spring/Summer Sports gear such a Cubs/White sox) • All costumes/dress-up, and dance wear/gymnastics leotards