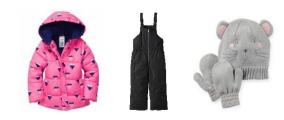

NO

- Outdated Clothing Styles
  - Men's/Women's Clothing
- Fall/Winter designs or fabrics
  - Fall/Winter coats/jackets
    - Heavy sweaters
- NO USED UNDERWEAR, ONLY

NEW IN PACKAGES

• Long sleeve dresses, heavy fabrics

• Heavy long pants like fleece, corduroy

• Winter boots/shoes and snow boots

• Winter accessories, hats, gloves

• YES All Holiday outfits & team sports wear that would be worn between April and September (Easter/Mother's Day/4<sup>th</sup> of July AND Spring/Summer Sports gear such a Cubs/White sox) • All costumes/dress-up, and dance wear/gymnastics leotards